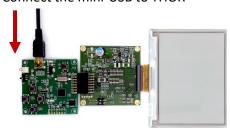

#### **Assembly and Operating Instructions**

① Attach the panel to THOR

③ Connect the mini-USB to USB power

② Connect the mini-USB to THOR

4 Press SW2 Next image

S Press SW3 White image

© Press SW4 Previous image