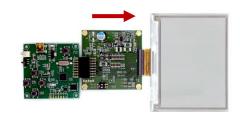

#### **Assembly and Operating Instructions**

① Attach the panel to THOR

③ Connect the mini-USB to USB power

② Connect the mini-USB to THOR

4 Press SW2 Next image

S Press SW3 White image

© Press SW4 Previous image