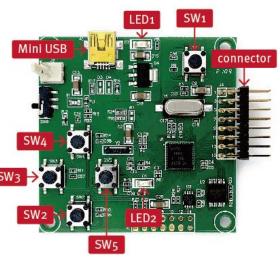

#### **Demo Kit Hardware Description**

| Button | Function                     |
|--------|------------------------------|
| SW1    | Reset                        |
| SW2    | Next image                   |
| SW3    | White image                  |
| SW4    | Previous image               |
| SW5    | White/Black/Red/Yellow image |