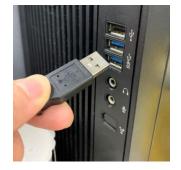

#### **Assembly and Operating Instructions**

① Attach the panel to THOR

③ Connect the mini-USB to USB power

② Connect the mini-USB to THOR

4 Press SW2 Next image

S Press SW3 White image

© Press SW4 Previous image